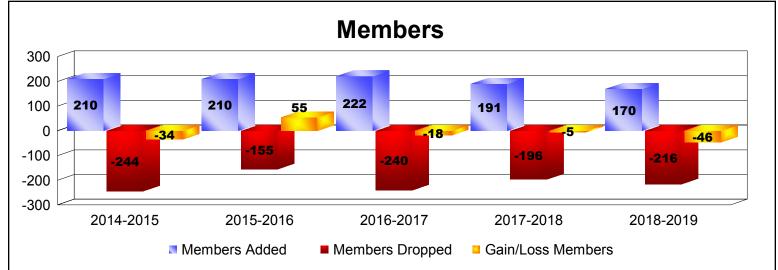

District 2 A3 As of June 2019 Cumulative

| Year      | New<br>Clubs | Dropped<br>Clubs | Gain/<br>Loss<br>Clubs | New<br>Members | Charter<br>Members | Reinstate<br>Members | Transfer<br>Members | Total<br>Member<br>Added | Total<br>Members<br>Dropped | Gain/<br>Loss<br>Members |
|-----------|--------------|------------------|------------------------|----------------|--------------------|----------------------|---------------------|--------------------------|-----------------------------|--------------------------|
| 2014-2015 | 2            | -6               | -4                     | 126            | 77                 | 1                    | 6                   | 210                      | -244                        | -34                      |
| 2015-2016 | 2            | -1               | 1                      | 132            | 62                 | 12                   | 4                   | 210                      | -155                        | 55                       |
| 2016-2017 | 2            | -4               | -2                     | 146            | 58                 | 7                    | 11                  | 222                      | -240                        | -18                      |
| 2017-2018 | 1            | 0                | 1                      | 144            | 32                 | 8                    | 7                   | 191                      | -196                        | -5                       |
| 2018-2019 | 1            | 0                | 1                      | 106            | 46                 | 8                    | 10                  | 170                      | -216                        | -46                      |
| Average   | 2            | -2               | -1                     | 131            | 55                 | 7                    | 8                   | 201                      | -210                        | -10                      |