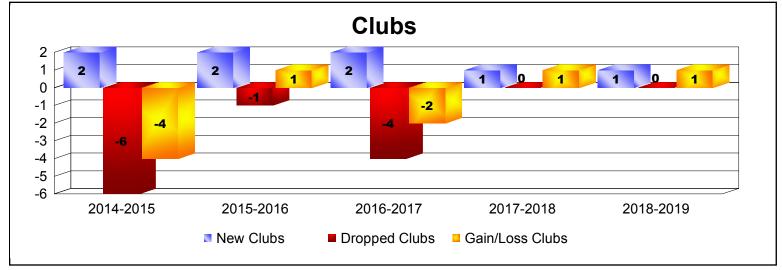

District 2 A3 As of June 2019 Cumulative

| Year      | New<br>Clubs | Dropped<br>Clubs | Gain/<br>Loss<br>Clubs | New<br>Members | Charter<br>Members | Reinstate<br>Members | Transfer<br>Members | Total<br>Member<br>Added | Total<br>Members<br>Dropped | Gain/<br>Loss<br>Members |
|-----------|--------------|------------------|------------------------|----------------|--------------------|----------------------|---------------------|--------------------------|-----------------------------|--------------------------|
| 2014-2015 | 2            | -6               | -4                     | 126            | 77                 | 1                    | 6                   | 210                      | -244                        | -34                      |
| 2015-2016 | 2            | -1               | 1                      | 132            | 62                 | 12                   | 4                   | 210                      | -155                        | 55                       |
| 2016-2017 | 2            | -4               | -2                     | 146            | 58                 | 7                    | 11                  | 222                      | -240                        | -18                      |
| 2017-2018 | 1            | 0                | 1                      | 144            | 32                 | 8                    | 7                   | 191                      | -196                        | -5                       |
| 2018-2019 | 1            | 0                | 1                      | 106            | 46                 | 8                    | 10                  | 170                      | -216                        | -46                      |
| Average   | 2            | -2               | -1                     | 131            | 55                 | 7                    | 8                   | 201                      | -210                        | -10                      |